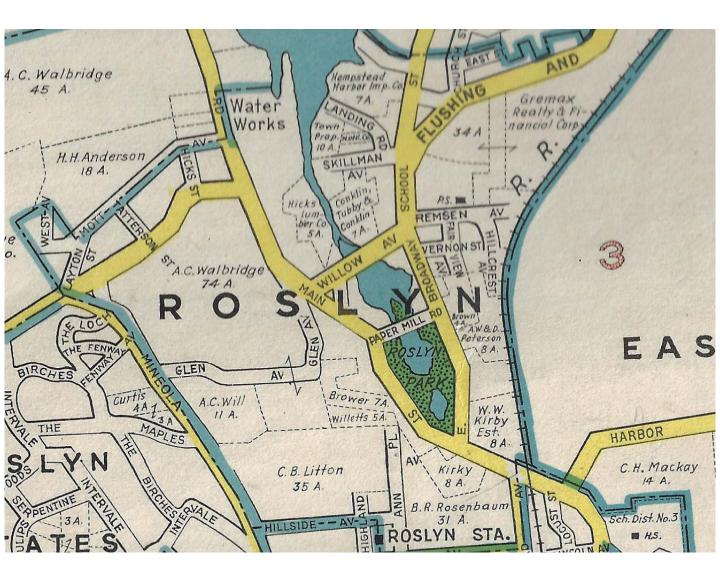

## Roslyn

Note: Prior to the construction of the Roslyn Viaduct in 1949, the connecting roads of North Hempstead Turnpike through the village were School Street and Willow Avenue. These streets are now all part of Old Northern Boulevard.