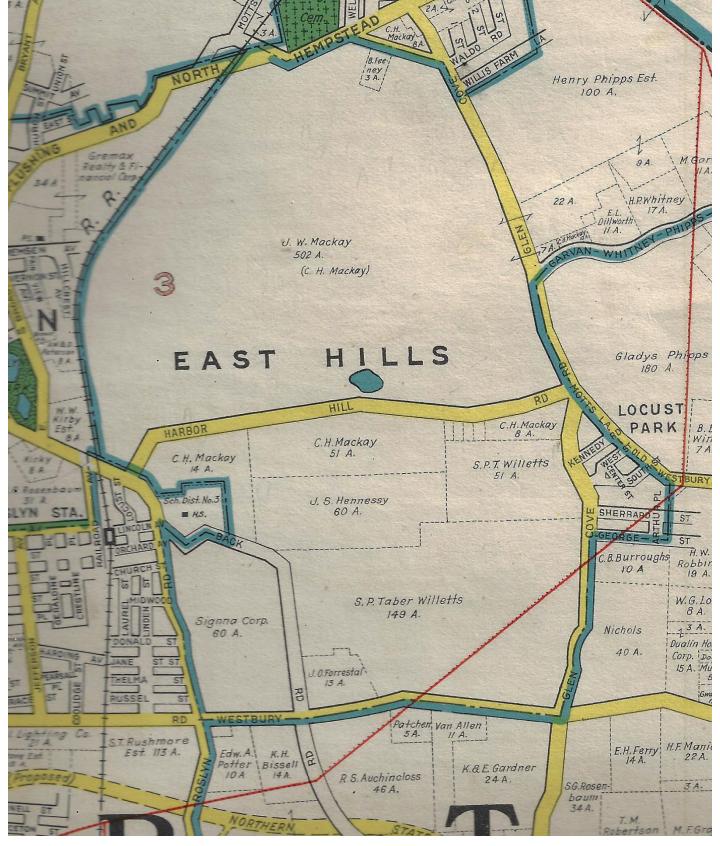

Roslyn Harbor, Glenwood Landing and Greenvale

**East Hills** 

Almost half of East Hills in 1932 consisted of Clarence Mackay's Harbor Hill Estate.

Roslyn Estates

Roslyn Heights