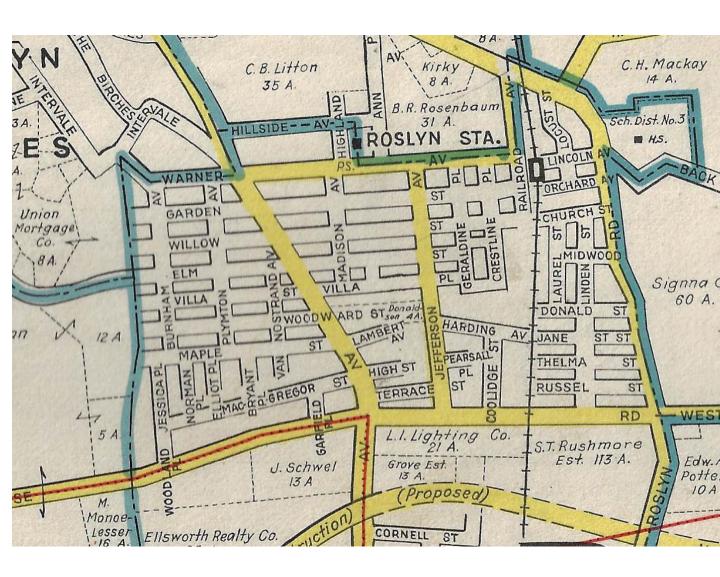

## Roslyn

Note: Prior to the construction of the Roslyn Viaduct in 1949, the connecting roads of North Hempstead Turnpike through the village were School Street and Willow Avenue. These streets are now all part of Old Northern Boulevard.