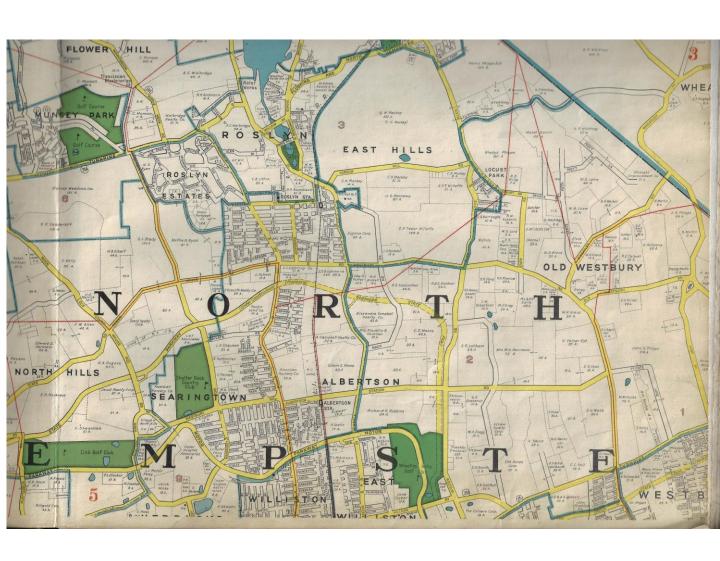

Roslyn Harbor, Glenwood Landing and Greenvale

**East Hills** 

Almost half of East Hills in 1932 consisted of Clarence Mackay's Harbor Hill Estate.

Roslyn Estates

Roslyn Heights