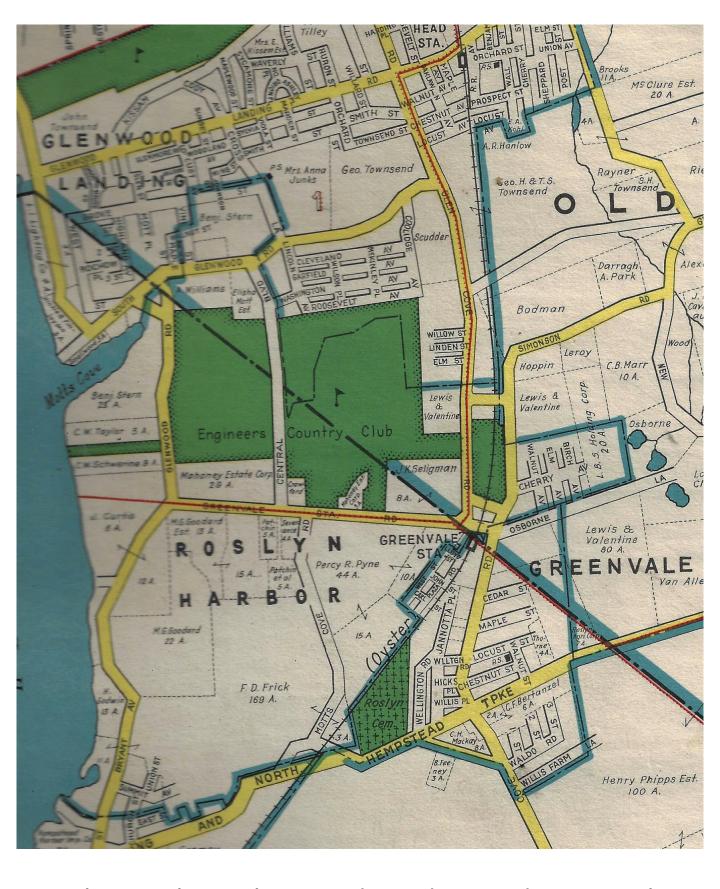

Roslyn Harbor, Glenwood Landing and Greenvale

**East Hills** 

Almost half of East Hills in 1932 consisted of Clarence Mackay's Harbor Hill Estate.

Roslyn Estates

Roslyn Heights